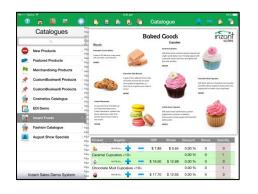

|        |         |          |                                                                                                             |         |          |          |          |       |       |     |
| In       | zant Sales Demo System  | 622                                 |        |         |          |                                                                                                             |         |          |          |          |       |       |     |

#### There are 3 specific types of campaigns available.

#### Campaign

The first is a standard campaign that contains a specific list of products and associated quantities, bonuses and discounts.

This is useful for prepack offers or situations where an image is not required.



#### Presentation

The second type of campaign is a presentation which provides images with the product listing for that page.

The presentation can be multi-page and allows you to step through each page while ordering products along the way.

Deals and offers may be specified for each product or page

| •••••• Telsza 🕈 | 6:33                                     |         | 94% 🕳                                 |
|-----------------|------------------------------------------|---------|---------------------------------------|
| 🕒 🔒 🐁 🛍         | Catal                                    | ogue    | 😑 🗋 👶 🚹                               |
|                 | Modern Zirconia Ring <6>                 |         | Round Watch with Leather<br>band <12> |
| State 1         | <b>1</b>