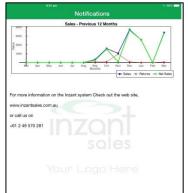

## 3.1. Notifications Screen

This screen allows for messages and notifications to be sent to all users of the system. New notifications are downloaded during the Sync process and can then be viewed on this screen. Following the daily Sync this screen will be displayed for you to review new notifications. The Sales Trend chart will always be displayed on this screen.

| •••• Tels |                           |                                         | 9:01 am 🕺 98% 🗔                                                   |
|-----------|---------------------------|-----------------------------------------|-------------------------------------------------------------------|
| 1         | 🟫 👫 🚊                     |                                         | Notifications                                                     |
| Ir        | Information               | 1 1 1 U                                 | Sales - Previous 12 Months                                        |
|           | Subscribers               |                                         |                                                                   |
| News      | Notifications Sync status |                                         | Mar Apr May Jun Jul Aug Sep Oct Nov Dec Jan Feb Mar<br>Months     |
|           | Reports                   | 23 53<br>53<br>53                       |                                                                   |
| 1         | Weekly summary            | > 63                                    | For more information on the Inzant system Check out the web site, |
| <b>i</b>  | Monthly summary           | > ====<br>====                          | www.inzantsales.com.au                                            |
| ì         | Quotes summary            | > ===================================== | or call us on                                                     |
|           | Orders not uploaded       | > ====<br>====                          | +61 2 49 570 281                                                  |
|           | On Credit Hold            | > ====                                  |                                                                   |
| ì         | No Monthly Orders         | ) ====<br>===                           |                                                                   |
| ?         | Help with Inzant          | 633<br>643                              |                                                                   |
| ?         | User manual               | > ====                                  |                                                                   |
| ?         | Support site              | >                                       |                                                                   |
| Ir        | zant Sales Demo System    | 5                                       |                                                                   |