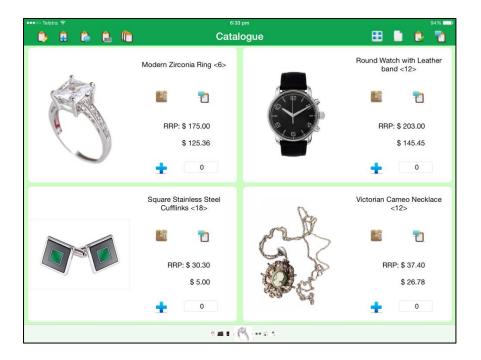

ount', 'Bonus'** or **'Quantity'** fields, enter the required value on the numerical keypad and select 'Done'
  - b. Touch the **"Plus"** icon on the Product line to add the recommended quantity, bonus and discount on the top row.
  - c. To remove the recommended quantity, bonus and discount touch the **'Minus'** icon on the Product line.
  - d. The recommended quantities etc. may be added to all products on the page by touching the "Plus" and "Minus" icons at the top of the Work Zone.

The Order Review screen will now display any items that were added to the order.

7 When presentation is complete simply touch the **'Order Review'** button

Page | 46







#### 6.4 Individual Image Order

The Individual Image Order mode can be used from both the Add Items to Order and Campaign screens.



- I. The image display mode allows the selection of 1, 2, 4 or 8 images per screen. If on 2, 4 or 8 per screen, double tapping the image will change the display to 1 image per screen. Double tapping again will return the screen to the multi-image mode. To change the number of images per screen, touch the selector icon.
- II. It is possible to move between pages by swiping the display in the direction you wish to move. It is also possible to scroll through the pages using the thumbnail images at the bottom of the screen.
- III. Product Lookup and comments icons work the same as in other presentation modes.
- IV. Products may be ordered using the add button
- V. Quantities may also be added by touching in the quantity zone and using the keypad.

0

#### 6.5 Barcode Scanning Order

Inzant S