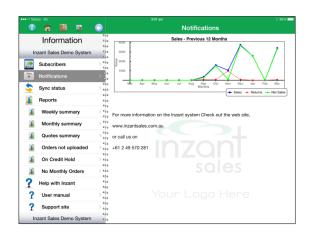

## 3.1. Notifications Screen

This screen allows for messages and notifications to be sent to all users of the system. New notifications are downloaded during the Sync process and can then be viewed on this screen. Following the daily Sync this screen will be displayed for you to review new notifications. The Sales Trend chart will always be displayed on this screen.

| •••• Tels |                           |                                         | 9:01 am 🕺 98% 🗔                                                   |
|-----------|---------------------------|-----------------------------------------|-------------------------------------------------------------------|
| 1         | 🟫 👫 🚊                     |                                         | Notifications                                                     |
| Ir        | Information               | 1 1 1 U                                 | Sales - Previous 12 Months                                        |
|           | Subscribers               |                                         |                                                                   |
| News      | Notifications Sync status |                                         | Mar Apr May Jun Jul Aug Sep Oct Nov Dec Jan Feb Mar<br>Months     |
|           | Reports                   | 23 53<br>53<br>53                       |                                                                   |
| 1         | Weekly summary            | > 63                                    | For more information on the Inzant system Check out the web site, |
| <b>i</b>  | Monthly summary           | > ====<br>====                          | www.inzantsales.com.au                                            |
| ì         | Quotes summary            | > ===================================== | or call us on                                                     |
|           | Orders not uploaded       | > ====<br>====                          | +61 2 49 570 281                                                  |
|           | On Credit Hold            | > ====                                  |                                                                   |
| ì         | No Monthly Orders         | ) ====<br>===                           |                                                                   |
| ?         | Help with Inzant          | 633<br>643                              |                                                                   |
| ?         | User manual               | > ====                                  |                                                                   |
| ?         | Support site              | >                                       |                                                                   |
| Ir        | zant Sales Demo System    | 5                                       |                                                                   |

#### Walkthrough – Viewing Notifications

1 Touch the Information navigation icon.

- 2 Touch the Notifications icon or "Notifications" in the Navigation Zone
- 3 All current notifications along with the Sales Trend chart will then be displayed in the Work Zone