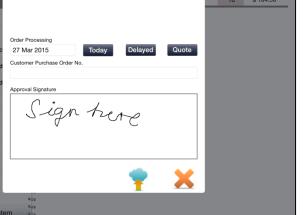

formation.



- Ι. On touching the "Upload to Cloud" icon a screen is displayed that allows the user to provide additional information.
- Π. The order date may be set in the future by touching "Delayed" and selecting a date using the popup keypad.
- The order date may be reset to today by touching "Today". III.
- IV. If the order is to be a Quote this is selected by touching "Quote", this will cause the order to be uploaded as a draft or quote, but not processed into an order.
- V. This screen also allows the entry of a client purchase order number.
- VI. An approval signature may also be captured by drawing a signature in the zone with a finger or stylus.
- To complete the order upload touch the upload icon. VII.
- VIII. Touching the Cancel icon will return to the Order Review screen.





#### Walkthrough - Reviewing an Order

- 1 From any order screen touch the 'Order Review' icon
- 2 All products included on the order will be displayed in the Work Zone
- 3 Ensure the nominated supplier for each product is correct and change if required
- 4 Select discounts if required
- 5 Discounts can be applied to a whole group of products by using the Navigation Zone filter and search to display products with common discounts and suppliers. To do this touches the word "Discount (%)" in the table header.
- 6 Change the quantity and bonus vales if required.
- 7 When all information is correct submitted the order to the cloud.
- 8 Enter any further information and submit the order to the cloud.





#### 6.8 Order History

| ●●●● Telstra 4G          |