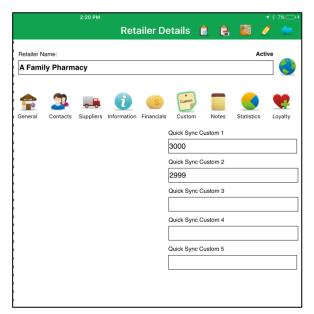

plier                |                              | All Night F | Pharmacy |         | 3 🎡     |
| 3                                  |                              |             |          |         |         |

## View the discounts by touching the Discount icon

From the financials page of a retailer it is possible to view discounts specific to the viewed retailer.

This will display the discount value that will be applied should the retailer order greater than the minimum quantity of items for a product in a specific Brand (or line).

#### **Notes Information**



## Touch the Notes icon to access this information.

This section lists details such as the retailer type, retail chain, availability, retailer grade, visit cycle, territory and general notes.

#### **Custom Information**



## Touch the Custom icon to access this information.

This section lists details associated with any custom fields that have been configured.







Touch the Location icon to access this information.

This section displays an interactive map showing the physical location of the retailer.

#### **Credit Hold Notifications**

At times a retailer may be on **"Credit Hold"** meaning that new orders should not be processed for the retailer until the situation is resolved.

When a customer is placed on credit hold a notification will be displayed at the top of the retailer details screen highlighted in red stating **"On Credit Hold".** 



New orders can still be taken and submitted to the cloud however these orders will not be processed once reaching the cloud. To process these orders once t