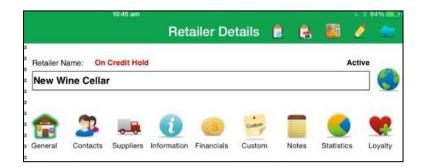

#### 3.7. On Credit Hold Report screen

| •••• Tels | itra 4G                |                                         | 10:01 am           | * 41% 💶 |
|-----------|------------------------|-----------------------------------------|--------------------|---------|
| 1         | 😭 🔛 🚊                  |                                         | Credit Hold Report |         |
|           | Information            | 2<br>2<br>2<br>2<br>2                   | Retailer           |         |
| Ir        | zant Sales Demo System | 640<br>650                              | A Family Pharmacy  |         |
|           | Subscribers            | 23<br>21<br>21<br>21<br>21              | New Wine Cellar    |         |
| News      | Notifications          | $\rightarrow$                           |                    |         |
| \$        | Sync status            | > ====<br>====                          |                    |         |
|           | Reports                | 600<br>600                              |                    |         |
| 1         | Weekly summary         | > = 0<br>> = 0<br>= 0<br>= 0            |                    |         |
|           | Monthly summary        | > ===================================== |                    |         |
|           | Quotes summary         | > ====================================  |                    |         |
|           | Orders not uploaded    | > 800<br>800                            |                    |         |
| 1         | On Credit Hold         | >                                       |                    |         |
|           | No Monthly Orders      | > 603<br>603                            |                    |         |
| ?         | Help with Inzant       | 600<br>600                              |                    |         |
| ?         | User manual            | > ====================================  |                    |         |
| ?         | Support Hub            | > ====                                  |                    |         |
| Ir        | zant Sales Demo System | 640<br>640                              |                    |         |

#### Walkthrough – Viewing the On Credit Hold Report

- 1 Touch the Information navigation icon.
- 2 Touch **"On Credit Hold"** under the Reports list in the navigation in the Navigation Zone
- 3 The Retailers who are on Credit hold will then be displayed in the Work Zone

 $\mathbf{i}$ 

4 Touching on a Retailer in the list will cause their details to be displayed