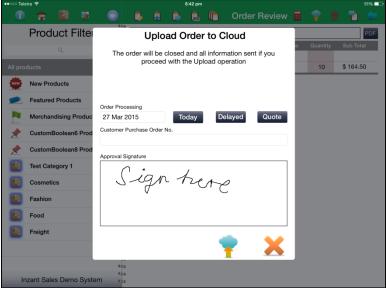

on in the top right hand side of the Work Zone. After displaying and processing the PDF you can return to the Order Review screen by a double tap.

#### Advanced Pricing Module

If the Advanced Pricing Module is enabled for your system you have the option of performing a Price Check from the Calculator icon to select correct pricing for the entire order. This will send the entire order to the Inzant cloud services where the entire order will be processed and returned with all pricing rules applied.

FJ





#### **Upload Order to Cloud**

The final stage of an order is to submit the order to the cloud for processing. This is achieved by touching the "Upload to Cloud" icon

On touching the "Upload to Cloud" icon a screen is displayed that allows the user to provide additional information.



- Ι. On touching the "Upload to Cloud" icon a screen is displayed that allows the user to provide additional information.
- Π. The order date may be set in the future by touching "Delayed" and selecting a date using the popup keypad.
- The order date may be reset to today by touching "Today". III.
- IV. If the order is to be a Quote this is selected by touching "Quote", this will cause the order to be uploaded as a draft or quote, but not processed into an order.
- V. This screen also allows the entry of a client purchase order number.
- VI. An approval signature may also be captured by drawing a signature in the zone with a finger or stylus.
- To complete the order upload touch the upload icon. VII.
- VIII. Touching the Cancel icon will return to the Order Review screen.





#### Walkt