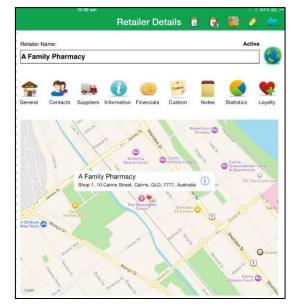

#### 3.7. On Credit Hold Report screen

| •••• Tels | itra 4G                |                                         | 10:01 am           | * 41% 💶 |
|-----------|------------------------|-----------------------------------------|--------------------|---------|
| 1         | 😭 🔛 🚊                  |                                         | Credit Hold Report |         |
|           | Information            | 2<br>2<br>2<br>2<br>2                   | Retailer           |         |
| Ir        | zant Sales Demo System | 640<br>650                              | A Family Pharmacy  |         |
|           | Subscribers            | 23<br>21<br>21<br>21<br>21              | New Wine Cellar    |         |
| News      | Notifications          | $\rightarrow$                           |                    |         |
| \$        | Sync status            | > ====<br>====                          |                    |         |
|           | Reports                | 600<br>600                              |                    |         |
| 1         | Weekly summary         | > = 0<br>> = 0<br>= 0<br>= 0            |                    |         |
|           | Monthly summary        | > ===================================== |                    |         |
|           | Quotes summary         | > ====================================  |                    |         |
|           | Orders not uploaded    | > 800<br>800                            |                    |         |
| 1         | On Credit Hold         | >                                       |                    |         |
|           | No Monthly Orders      | > 603<br>603                            |                    |         |
| ?         | Help with Inzant       | 600<br>600                              |                    |         |
| ?         | User manual            | > ====================================  |                    |         |
| ?         | Support Hub            | > ====                                  |                    |         |
| Ir        | zant Sales Demo System | 640<br>640                              |                    |         |

#### Walkthrough – Viewing the On Credit Hold Report

- 1 Touch the Information navigation icon.
- 2 Touch **"On Credit Hold"** under the Reports list in the navigation in the Navigation Zone
- 3 The Retailers who are on Credit hold will then be displayed in the Work Zone

 $\mathbf{i}$ 

4 Touching on a Retailer in the list will cause their details to be displayed