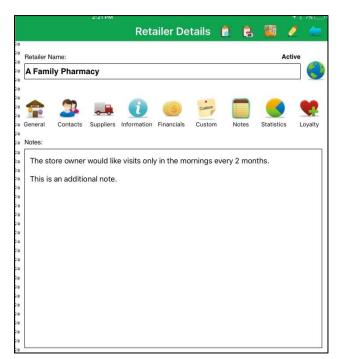

lier</li> </ul> | Inzant Food                  |             |          | 10      | 15.00   |
| MYOB Supplier                      |                              | All Night F | Pharmacy |         | 2 🔅     |
| Quickbooks Supplier                |                              | All Night F | Pharmacy |         | 3 🎡     |
| 3                                  |                              |             |          |         |         |

## View the discounts by touching the Discount icon

From the financials page of a retailer it is possible to view discounts specific to the viewed retailer.

This will display the discount value that will be applied should the retailer order greater than the minimum quantity of items for a product in a specific Brand (or line).

#### **Notes Information**



## Touch the Notes icon to access this information.

This section lists details such as the retailer type, retail chain, availability, retailer grade, visit cycle, territory and general notes.

#### **Custom Information**



## Touch the Custom icon to access this information.

This section lists details associated with any custom fields that have been configured.







Touch the Location icon to access this information.

This section displays an interactive map showing the physical location of the retailer.

#### **Credit Hold Notifications**

At times a retailer may be on **"Credit Hold"** meaning that new orders should not be processed for the retailer until the situation is resolved.

When a customer is placed on credit hold a notification will be displayed at the top of the retaile