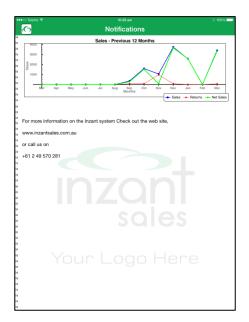

## 3.1. Notifications Screen

This screen allows for messages and notifications to be sent to all users of the system. New notifications are downloaded during the Sync process and can then be viewed on this screen. Following the daily Sync this screen will be displayed for you to review new notifications. The Sales Trend chart will always be displayed on this screen.

| •••• Tels |                           |                                         | 9:01 am 🕺 98% 🗔                                                   |
|-----------|---------------------------|-----------------------------------------|-------------------------------------------------------------------|
| 1         | 🟫 👫 🚊                     |                                         | Notifications                                                     |
| Ir        | Information               | 1 1 1 U                                 | Sales - Previous 12 Months                                        |
|           | Subscribers               |                                         |                                                                   |
| News      | Notifications Sync status |                                         | Mar Apr May Jun Jul Aug Sep Oct Nov Dec Jan Feb Mar<br>Months     |
|           | Reports                   | 23 53<br>53<br>53                       |                                                                   |
| 1         | Weekly summary            | > 63                                    | For more information on the Inzant system Check out the web site, |
| <b>i</b>  | Monthly summary           | > ====<br>====                          | www.inzantsales.com.au                                            |
| ì         | Quotes summary            | > ===================================== | or call us on                                                     |
|           | Orders not uploaded       | > ====<br>====                          | +61 2 49 570 281                                                  |
|           | On Credit Hold            | > ====                                  |                                                                   |
| ì         | No Monthly Orders         | ) ====<br>===                           |                                                                   |
| ?         | Help with Inzant          | 633<br>643                              |                                                                   |
| ?         | User manual               | > ====                                  |                                                                   |
| ?         | Support site              | >                                       |                                                                   |
| Ir        | zant Sales Demo System    | 5                                       |                                                                   |