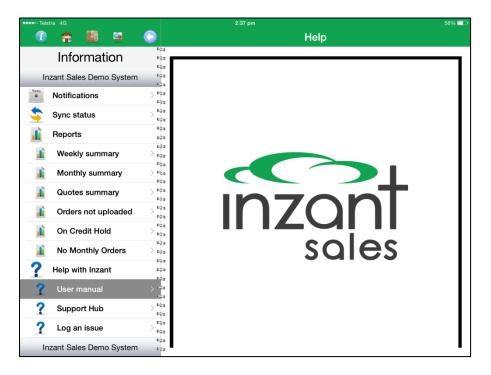

## 3.9. Help with Inzant

As shown above, there are 3 types of Help material:

- User Manual online document giving general user instructions
- Support Hub FAQ's and tutorials
- Log an Issue Allows the user to raise a Support Case

## Walkthrough – Accessing Help Documentation

1. Touch the Information navigation icon.

3. All Help material will then be displayed in the Work Zone or launch a web browser if required.

i

The Retailers screen contains all information regarding the retailers and is the main work area of Inzant Sales. From these screens retailer information can be viewed and modified, order history viewed and new orders and credits created.