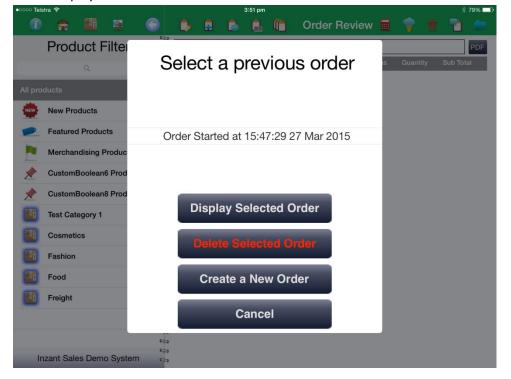

ani Sales Demo System  | 659          |          |          |         |          |      |          |          |       |          |           |

#### Walkthrough - Initiating an Order

1 Touch the **Retailer** navigation icon.



- 2 Filter the retailer list using the Navigation Zone search or filter and select the retailer from the list
- 3 Touch the **'New Order'** button



4 This will display the Order Review Screen that is initially empty until products are added to the order

The Order Review screen contains a number of new icons to select the different order entry modes and other features.

#### This section will deal in detail with these icons and their function.

If an order has already been elected when you request a new order to be raised the following screen will be displayed:



You can choose to continue with order or raise a new one. This display can also be invoked by touching the icon 1. The available orders will be identified by the start date and time.

#### 6.1 Add Items to Order



Using the 'Add Items to Order' screen is the simplest method of creating an order.

| ●0000 Telstra 🗢          |                                         |                | 3:54        | pm                                                                         |                |         |       | 79% 🗖    |
|--------------------------|-----------------------------------------|----------------|-------------|----------------------------------------------------------------------------|----------------|---------|-------|----------|
| 🕕 🏫 🗾 🚊 (                |