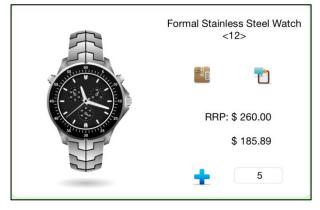

cut down version of the product information suitable for client viewing.

### When a product is selected the Comments icon will be displayed in the selected line.

Touching this icon will display the Order Line comment popup. Any comments for this order line may be entered into the text zone. If your system has custom fields enable for sales order lines you will be to edit these fields as well.

If your system has integrated stock levels and low stock alarming enabled; when stock levels are low an indicator will be present at the right side of the product listing. A yellow highlight I Indicates stock levels are low, a red highlight I Indicates stock levels are very low.

When viewing products in individual image mode the links to the Product Lookup screen and Line Comments are available.



Products may be ordered using the add button

Quantities may also be added by touching in the quantity zone and using the keypad.



#### **Presentation Display Modes**

- I. When the iPad is in Portrait orientation, the presentation format can be set to display the image in half screen view or near full screen view. In both these modes the bottom section of the display shows the product ordering details. This mode is changed by tapping the resize icon. The presentation image can also be changed to full screen mode and back by double tapping the image.
- II. The image can also be rotated when working across a counter so the client and the sales rep can both view the relevant information right way up. This is achieved by tapping the rotate icon.
- III. Swiping to the left and right will m