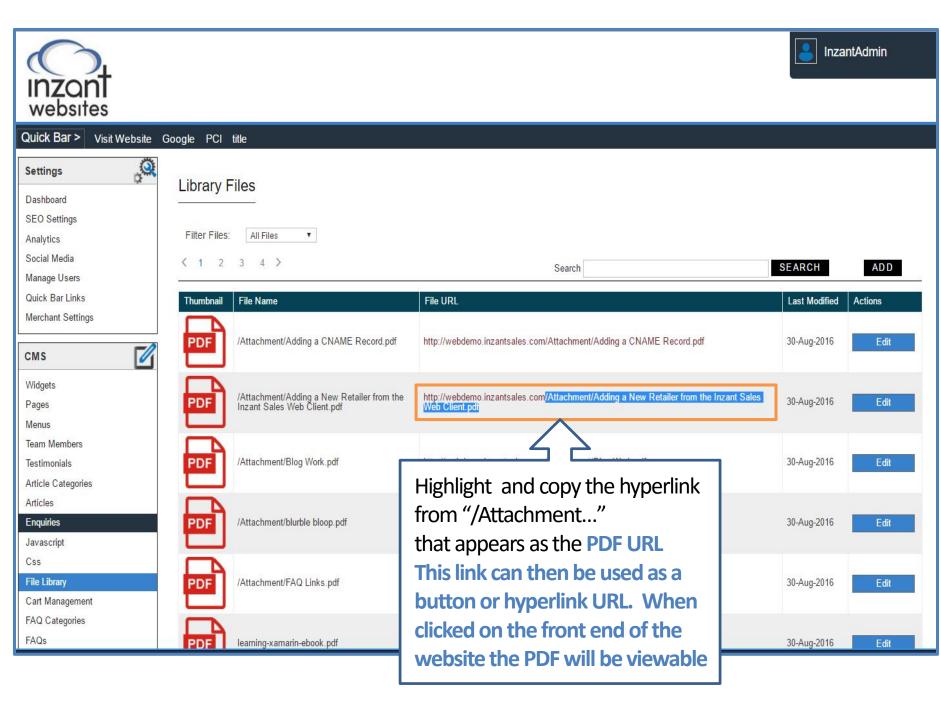

Quick Bar > Visit Website Google PCI title

| Settings           | Library F     | iles                                                                      |                                                                          |                                  |              |         |
|--------------------|---------------|---------------------------------------------------------------------------|--------------------------------------------------------------------------|----------------------------------|--------------|---------|
| Dashboard          |               |                                                                           |                                                                          |                                  | _            |         |
| SEO Settings       |               |                                                                           |                                                                          | - · ·                            |              |         |
| Analytics          | Filter Files: | All Files V                                                               |                                                                          | To upload a                      | I N          |         |
| Social Media       | < 1 2         | 3 4 >                                                                     | Search                                                                   | new PDF                          |              | ADD     |
| Manage Users       |               |                                                                           | Geach                                                                    | -                                | F/           |         |
| Quick Bar Links    | Thumbnail     | File Name                                                                 | File URL                                                                 | select ADD                       | ast Modified | Actions |
| Merchant Settings  |               |                                                                           |                                                                          |                                  |              |         |
|                    | PDF           | /Attachment/Adding a CNAME Record.pdf                                     | http://webdemo.inzantsales.com/Attachment/Adding a CN                    | AME Record.pdf                   | 30-Aug-2016  | Edit    |
| смѕ 🗹              |               |                                                                           |                                                                          |                                  |              |         |
| Widgets            |               |                                                                           |                                                                          |                                  |              |         |
| Pages              | PDF           | /Attachment/Adding a New Retailer from the<br>Inzant Sales Web Client.pdf | http://webdemo.inzantsales.com/Attachment/Adding a New<br>Web Client.pdf | v Retailer from the Inzant Sales | 30-Aug-2016  | Edit    |
| Menus              |               |                                                                           |                                                                          |                                  |              |         |
| Team Members       |               |                                                                           |                                                                          |                                  |              |         |
| Testimonials       | PDF           | /Attachment/Blog Work.pdf                                                 | http://webdemo.inzantsales.com/Attachment/Blog Work.pd                   | łf                               | 30-Aug-2016  | Edit    |
| Article Categories |               |                                                                           |                                                                          |                                  |              |         |
| Articles           |               |                                                                           |                                                                          |                                  |              |         |
| Enquiries          | PDF           | /Attachment/blurble bloop.pdf                                             | http://webdemo.inzantsales.com/Attachment/blurble bloop.                 | pdf                              | 30-Aug-2016  | Edit    |
| Javascript         |               |                                                                           |                                                                          |                                  |              |         |
| Css                |               |                                                                           |                                                                          |                                  |              |         |
| File Library       | PDF           | /Attachment/FAQ Links.pdf                                                 | http://webdemo.inzantsales.com/Attachment/FAQ Links.pd                   | lf                               | 30-Aug-2016  | Edit    |
| Cart Management    |               |                                                                           |                                                                          |                                  |              |         |
| FAQ Categories     |               |                                                                           |                                                                          |                                  |              |         |
| FAQs               | PDF           | learning-xamarin-ebook.pdf                                                | http://webdemo.inzantsales.com/attachment/learning-xama                  | arin-ebook.pdf                   | 30-Aug-2016  | Edit    |
|                    |               |                                                                           | © Copyright 2016 - Inzant All Rights Reserved.                           |                                  |              |         |