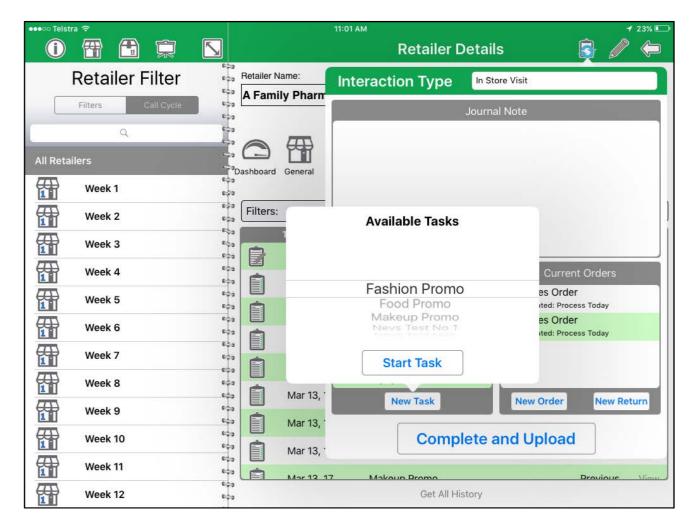

### A number of functions are available from the retailer screen:

- I. To return to the retailer listing touch the back icon in the top right of the screen.
- II. To enter edit mode touch the edit icon in the top right of the screen.
- III. To review previous orders touch the Order History icon in the top right of the screen.
- IV. To create a new Interaction touch the "Interaction" icon in the top right of the screen.
- V. To begin a New Order, select the "New Order Button" on the Interactions tab.