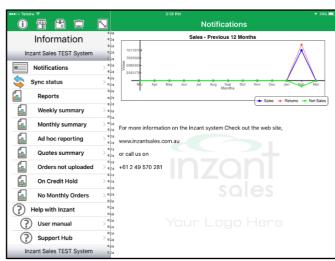

### 3.1 Notifications Screen

This screen allows for messages and notifications to be sent to all users of the system. New notifications are downloaded during the Sync process and can then be viewed on this screen. Following the daily Sync this screen will be displayed for you to review new notifications. The Sales Trend chart will always be displayed on this screen.

| ••••০০ Telstra  হ        | 3:18 PM <b>1</b> 74% 💷                                            |
|--------------------------|-------------------------------------------------------------------|
|                          | Notifications                                                     |
| Information              | Sales - Previous 12 Months                                        |
| Inzant Sales TEST System | 1017270                                                           |
|                          | 7629526                                                           |
| Notifications            | <b>€ 5</b> 086352<br><b>2</b> 543176                              |
| Sync status              | Mar Apr May Jun Jul Aug Sep Oct Nov Dec Jan Eeb Mar               |
| Reports                  | C→ Sales → Returns → Net Sales                                    |
| Weekly summary           |                                                                   |
| Monthly summary          | For more information on the Inzant system Check out the web site, |
| Ad hoc reporting         | www.inzantsales.com.au                                            |
| Quotes summary           | era or call us on                                                 |
| Orders not uploaded      | +61 2 49 570 281                                                  |
| On Credit Hold           |                                                                   |
| No Monthly Orders        | Sales                                                             |
| Help with Inzant         | €<br>€                                                            |
| User manual              | Your Logo Here                                                    |
| Support Hub              | eta<br>eta                                                        |
| Inzant Sales TEST System |                                                                   |

### Walkthrough – Viewing Notifications

1 Touch the Information navigation icon.

- 2 Touch the Notifications icon or **"Notifications"** in the Navigation Zone
- 3 All current notifications along with the Sales Trend chart will then be displayed in the Work Zone.