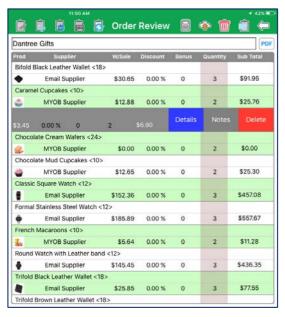

### Walkthrough – Viewing the Quotes Summary Report

1 Touch the Information navigation icon. (

- 3 The Quotes Summery Report will then be displayed in the Work Zone.
- 4 Touching on a quote in the list will cause the screen to change to the **"Order Review** Screen" for the selected quote.