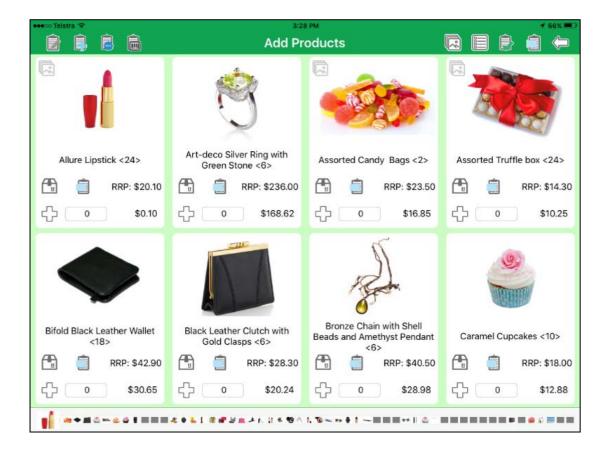

### **Product Screens**

This icon will take you to the Product screens. This includes screens that allow you to view the product catalogue including and configured suppliers and discounts.

### **Campaign Screens**

This icon will take you to the Campaign screens. This includes screens that allow you to view the image and PDF catalogues.