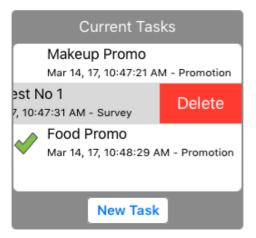

ays various information for the tasks e.g. Time and date created, type of task i.e. Survey or Presentation.

To access a task already in progress, tap the task in the list under **Current Tasks.** This will take the user to the **Task Pop Up**.

- I. Tasks with the ticked icon complete and cannot be edited.
- II. Tasks without the Ticked icon are still in progress and can be modified.
- III. To **Delete** a Task in progress the user must press on the order and slide a finger to the left, a delete button will then appear. Tap that Delete button to delete the task.
- IV. To begin a new task select the "New Task" button and use the scroll wheel to select the required task from the list

Note: If tasks are mandatory this pop up will appear automatically when the interactions tab is opened.







### 7.8 Current Orders

This tab displays a list of Orders that have been created for this customer during this interaction. Displaying various information for the Order e.g. Time and date created, order status i.e. Created, Pending, Submitted.

To access an order already in progress, tap the order in the list under **Current Orders.** This will take the user to the **Order Review** screen for that order.

- I. Orders with the ticked icon and the status of **"Submitted"** are complete and cannot be edited.
- II. Orders with the status of **"Created"** are still in progress and can be modified.
- III. To **create** a new **Order** select the **"New Order"** Button.
- IV. To create a new Return Order select the "New Order" Button.
- V. To **Delete** an order in progress the user must pre