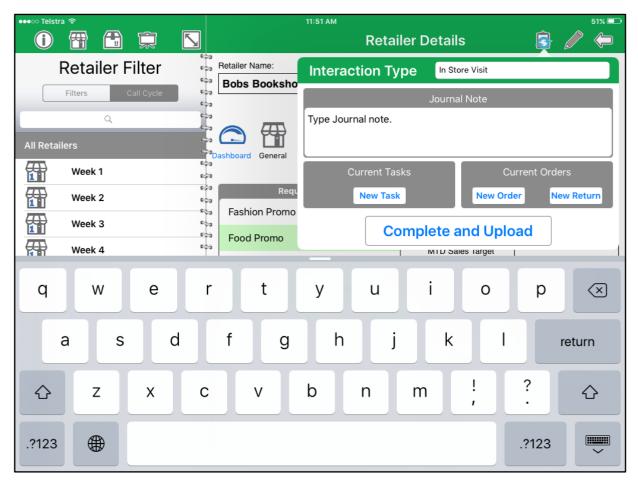

### A number of functions are available from the retailer screen:

- I. To return to the retailer listing touch the back icon in the top right of the screen.
- II. To enter edit mode touch the edit icon in the top right of the screen.
- III. To review previous orders touch the Order History icon in the top right of the screen.
- IV. To create a new Interaction touch the "Interaction" icon in the top right of the screen.
- V. To begin a New Order, select the "New Order Button" on the Interactions tab.