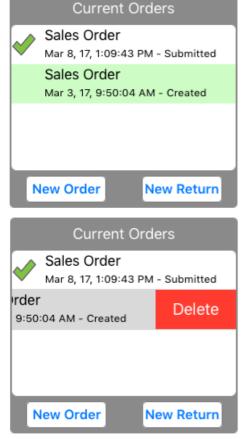

### 4.5 Orders Not Uploaded Report screen

The Orders Not Uploaded report allows the iPad user to view a list of any orders on the iPad that have not been uploaded to the cloud services. The user can also call up the order by touching the order line in the listing. These orders may be edited from this screen.

| ●●●○○ Teistra 夺          |                                         | 4:40 PM                       |            |         | 1 56% 💷         |
|--------------------------|-----------------------------------------|-------------------------------|------------|---------|-----------------|
|                          | $\mathbb{N}$                            | Orders Not Uplo               | aded Repor | t       |                 |
| Information              | 603<br>603                              | Retailer                      | Date       | Status  | Value           |
| Inzant Sales TEST System | 600<br>600                              | A Family Pharmacy1            | Mar 2, 17  | Created | \$0.00          |
| Notifications            | <del>دع</del><br>د <del>ي</del> ا (     | Bobs Bookshop And Cafe        | Mar 2, 17  | Created | \$0.00          |
| Sync status              | > ====                                  | Bobs Bookshop And Cafe        | Feb 27, 17 | Created | \$0.00          |
| Reports                  | 600<br>600                              | Bobs Bookshop And Cafe        | Feb 27, 17 | Created | \$0.00          |
| Weekly summary           | e0a<br>> e0a                            | Gifts and Homewares Newcastle | Feb 13, 17 | Created | \$0.00          |
| Monthly summary          | 200<br>200<br>200                       | Bobs Bookshop And Cafe        | Feb 13, 17 | Created | \$44,558,192.00 |
| Ad hoc reporting         | 203<br>203<br>203<br>203                | Bobs Bookshop And Cafe        | Feb 13, 17 | Created | Return          |
| Quotes summary           | > ===================================== | Jones Family Pharmacy         | Feb 13, 17 | Created | Return          |
| Orders not uploaded      | $\rightarrow \frac{1}{2}$               | DEF Giftware Takapuna         | Feb 13, 17 | Created | Return          |
| On Credit Hold           | 80a<br>2 80a                            | Test Retailer                 | Feb 13, 17 | Created | Return          |
| No Monthly Orders        | 600<br>2 600<br>2 600                   |                               |            |         |                 |
| Help with Inzant         |                                         |                               |            |         |                 |
| User manual              | > ===================================== |                               |            |         |                 |
| Support Hub              | > ====                                  |                               |            |         |                 |
| Inzant Sales TEST System | 6.00<br>6.00                            |                               |            |         |                 |

The report details all orders that have not been uploaded from the iPad. The **Status** field indicates the following:

**Created:** An order has been started and not yet submitted to the cloud.

**Submitted:** An order that has been submitted to the cloud but not yet transferred. This is typically due to poor 3G/4G signal strength.

### Walkthrough – Viewing the Orders not Uploaded Report

- 1 Touch the Information navigation icon.
- 2 Touch **"Orders not uploaded"** under the Reports list in the navigation in the Navigation Zone.
- 3 The **Orders Not Uploaded** report will then be displayed in the Work Zone.
- 4 Touching on a retailer in the list will open the unfinished order, landing on the "Order Review Screen"