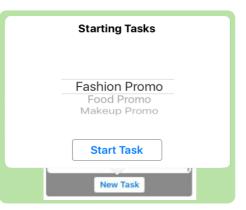

s various information for the tasks e.g. Time and date created, type of task i.e. Survey or Presentation.

To access a task already in progress, tap the task in the list under **Current Tasks.** This will take the user to the **Task Pop Up**.

- I. Tasks with the ticked icon complete and cannot be edited.
- II. Tasks without the Ticked icon are still in progress and can be modified.
- III. To **Delete** a Task in progress the user must press on the order and slide a finger to the left, a delete button will then appear. Tap that Delete button to delete the task.
- IV. To begin a new task select the "New Task" button and use the scroll wheel to select the required task from the list

Note: If tasks are mandatory this pop up will appear automatically when the interactions tab is opened.







### 7.8 Current Orders

This tab displays a list of Orders that have been created for this customer during this interaction. Displaying various information for the Order e.g. Time and date created, order status i.e. Created, Pending, Submitted.

To access an order already in progress, tap the order in the list under **Current Orders.** This will take the user to the **Order Review** screen for that order.

- I. Orders with the ticked icon and the status of **"Submitted"** are complete and cannot be edited.
- II. Orders with the status of **"Created"** are still in progress and can be modified.
- III. To **create** a new **Order** select the **"New Order"** Button.
- IV. To create a new Return Order select the "New Order" Button.
- V. To **Delete** an order in progress the user must press