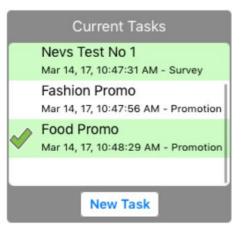

plays various information for the tasks e.g. Time and date created, type of task i.e. Survey or Presentation.

To access a task already in progress, tap the task in the list under **Current Tasks.** This will take the user to the **Task Pop Up**.

- I. Tasks with the ticked icon complete and cannot be edited.
- II. Tasks without the Ticked icon are still in progress and can be modified.
- III. To **Delete** a Task in progress the user must press on the order and slide a finger to the left, a delete button will then appear. Tap that Delete button to delete the task.
- IV. To begin a new task select the "New Task" button and use the scroll wheel to select the required task from the list

Note: If tasks are mandatory this pop up will appear automatically when the interactions tab is opened.







### 7.8 Current Orders

This tab displays a list of Orders that have been created for this customer during this interaction. Displaying various information for the Order e.g. Time and date created, order status i.e. Created, Pending, Submitted.

To access an order already in progress, tap the order in the list under **Current Orders.** This will take the user to the **Order Review** screen for that order.

- I. Orders with the ticked icon and the status of **"Submitted"** are complete and cannot be edited.
- II. Orders with the status of **"Created"** are still in progress and can be modified.
- III. To **create** a new **Order** select the **"New Order"** Button.
- IV. To create a new Return Order select the "New Order" Button.
- V. To **Delete** an order in progress the user must p